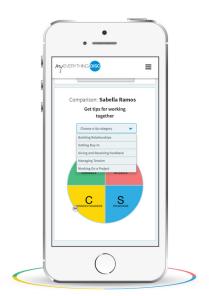

## **Exciting Follow-Up Tools**

**MyEverythingDiSC®:** Keeps participants engaged beyond the profile. MyEverythingDiSC provides powerful, personalized tools and resources at no extra cost. Participants can:

- Access their DiSC profile anytime, with any device
- Compare their DiSC style with their colleagues and explore similarities and differences
- Learn more about how their DiSC style impacts workplace relationships and productivity
- Build better working relationships through effective communication tips
- Deepen their understanding of the theory and research behind Everything DiSC
- Create Customer Interaction Maps for improving sales relationships (Exclusive to *Everything DiSC Sales*)

MyEverythingDiSC helps people stay engaged with EverythingDiSC whether they're in the office or on the go with their smartphone or tablet.

FOCUS PERFORMANCE SYSTEMS, INC.
PO Box 340 Maple Plain, MN 55359
952.595.8000 Fax 952.595.0679
www.FocusTools.com